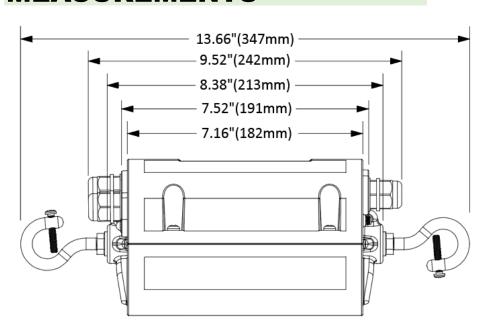

### **MEASUREMENTS**

| MODEL              | QTY | NET<br>WEIGHT | MASTER CARTON SIZE      | GROSS<br>WEIGHT | PCS<br>CTN | UPC CODE       |
|--------------------|-----|---------------|-------------------------|-----------------|------------|----------------|
| LOC-EMDR-30WLI-200 | 1   | 1.22lbs       | 12.28" x 13.54" x 17.2" | 30.89lbs        | 6          | 00810050947572 |