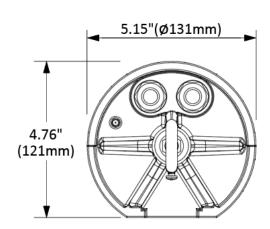

### **MEASUREMENTS**

| MODEL              | QTY | NET<br>WEIGHT | MASTER CARTON SIZE      | GROSS<br>WEIGHT | PCS<br>CTN | UPC CODE       |
|--------------------|-----|---------------|-------------------------|-----------------|------------|----------------|
| LOC-EMDR-30WLI-200 | 1   | 1.22lbs       | 12.28" x 13.54" x 17.2" | 30.89lbs        | 6          | 00810050947572 |