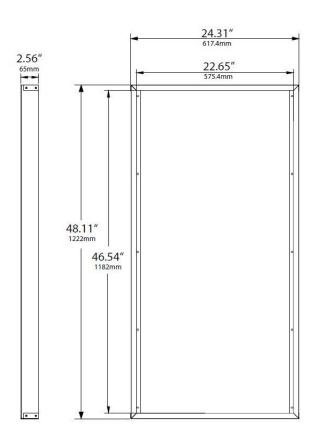

Make certain power is OFF before installing or maintaining fixture. No user serviceable parts inside.
- WARNING: Install recessed kit and fixture per local codes.
- **WARNING:** Do NOT handle energized fixture when hands are wet, when standing in wet or damp surfaces or water.
- WARNING: Do NOT mount near flammable materials or any heat.
- WARNING: Do NOT let power cords touch the hot surface.
- Fixture is for indoor and dry location only!!

### **SURFACE MOUNTING GUIDE:**

- 1. Assemble the 4 pieces of frame together and connect them with screws.
- 2. Place the frame onto the wall with screws.
- 3. Dismantle 1 piece of the frame and slide the LED fixture into the frame.
- 4. Re-attach the 1 piece removed in Step 3.







## Suitable for LOC-BLPL and LOC-TROF series

- 1x4
- 2x2
- 2x4