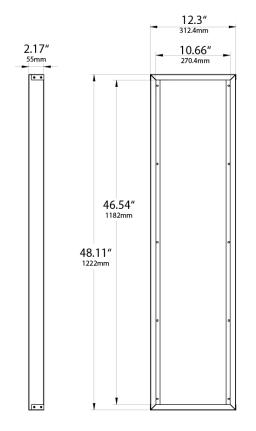

: Make certain power is OFF before installing or maintaining fixture. No user serviceable parts inside.
- WARNING: Install recessed kit and fixture per local codes.
- **WARNING:** Do NOT handle energized fixture when hands are wet, when standing in wet or damp surfaces or water.
- WARNING: Do NOT mount near flammable materials or any heat.
- WARNING: Do NOT let power cords touch the hot surface.
- Fixture is for indoor and dry location only!!

### **SURFACE MOUNTING GUIDE:**

- 1. Assemble the 4 pieces of frame together and connect them with screws.
- 2. Place the frame onto the wall with screws.
- 3. Dismantle 1 piece of the frame and slide the LED fixture into the frame.
- 4. Re-attach the 1 piece removed in Step 3.







## Suitable for LOC-BLPL and LOC-TROF series

- 1x4
- 2x2
- 2x4