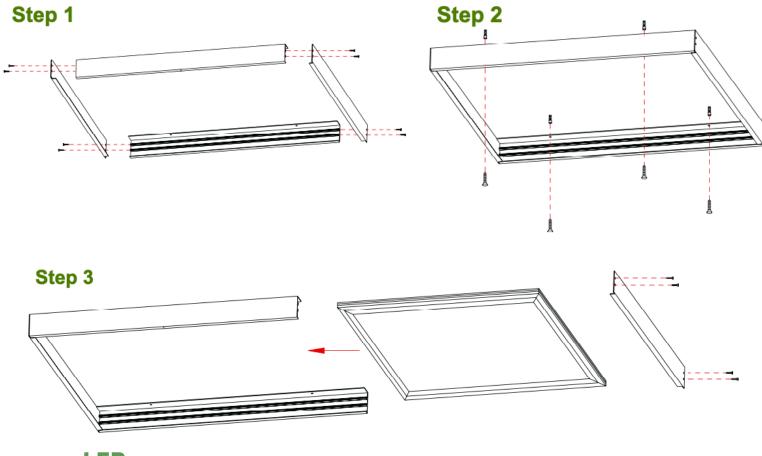

### **SURFACE MOUNTING GUIDE:**

- 1. Assemble the 4 pieces of frame together and connect them with screws.
- 2. Place the frame onto the wall with screws.
- 3. Dismantle 1 piece of the frame and slide the LED fixture into the frame.
- 4. Re-attach the 1 piece removed in Step 3.