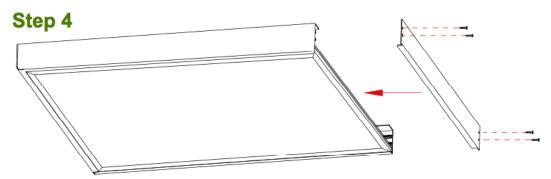

### **SURFACE MOUNTING GUIDE:**

- 1. Assemble the 4 pieces of frame together and connect them with screws.
- 2. Place the frame onto the wall with screws.
- 3. Dismantle 1 piece of the frame and slide the LED fixture into the frame.
- 4. Re-attach the 1 piece removed in Step 3.