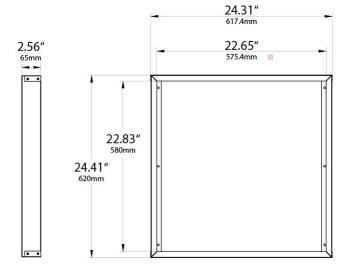

### **SURFACE MOUNTING GUIDE:**

- 1. Assemble the 4 pieces of frame together and connect them with screws.
- 2. Place the frame onto the wall with screws.
- 3. Dismantle 1 piece of the frame and slide the LED fixture into the frame.
- 4. Re-attach the 1 piece removed in Step 3.