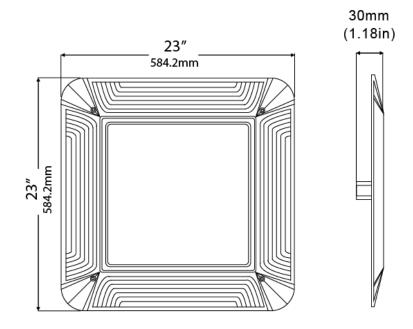

OPTICAL SYSTEM:** SMD LED chips. Frosted lens. 120° beam angle.

#### WARRANTY:

5-year limited warranty. Actual performance may differ as a result of end-user environment and application.

#### **ELECTRICAL:**

Available as 100-277V input. -40°C to 45°C, -40°F to 113°F

#### **INSTALLATION & MOUNTING:**

Wall Mounting with quick mount back plate for easy installation.

#### **CONTROLS & DIMMING:**

Non-dimmable.



| MODEL NUMBER – 5,000K | WATTAGE | LUMENS   | EFFICACY | CRI | POWER<br>FACTOR | THD | REPLACES |
|-----------------------|---------|----------|----------|-----|-----------------|-----|----------|
| RL-CP-150W-H3-M2-N-DW | 150W    | 20,590LM | 142lm/W  | 70  | 0.97            | 9%  | 500W HID |

#### **DLC Product ID:**

• RL-CP-150W-H3-M2-N-DW – PWB2QZJC

# **MEASUREMENTS**