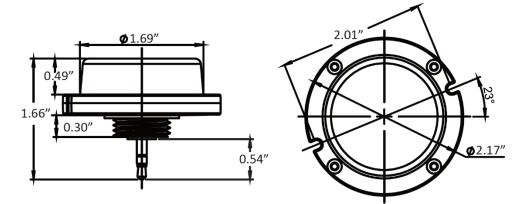

:     | Location:  |
|-----------|------------|
| Product:  | Project:   |
| Quantity: | Catalog #: |

## LOC-SK-101-4T

**Photocell Sensor** 

#### FEATURES

- Designed with electronic circuits
- Quick response time delay of 3-10 seconds offers easy to test feature
- A preset 3-10 second time delay might avoid mis operation due to spotlight or lighting during the night time.

| POWER SUPPLY        | 12V-24V AC, >50mA                        |
|---------------------|------------------------------------------|
| POWER CONSUMPTION   | 0.4W maximum                             |
| LIGHT CONTROL       | 10-20Lux <b>ON</b> / 30-80Lux <b>OFF</b> |
| AMBIENT TEMPERATURE | 99% RH                                   |
| TEMPERATURE         | -40°C - 70°C (-40°F - 158°F)             |

## MEASUREMENTS



### WIRING DIAGRAM



Phone: (844) LEDONE6 | Fax: 1-510-217-9461 | Web: www.ledonecorp.com