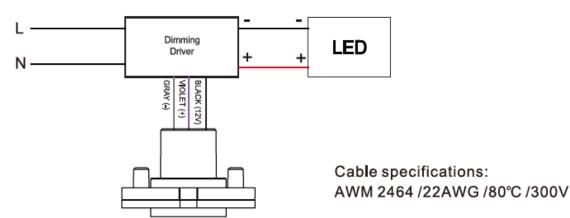

### WIRING DIAGRAM

Phone: (844) LEDONE6 | Fax: 1-510-217-9461 | Web: www.ledonecorp.com