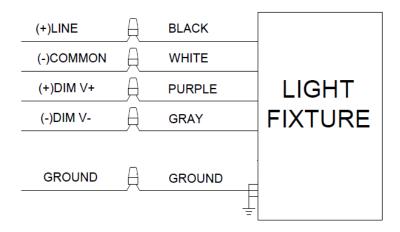

# **CHAIN MOUNT: (included)**

- 1. Hook the safety hook (B) on the threaded eye bolts (C).
- 2. Fix the steel cable (A) onto the ceiling.
- 3. Connect the supply wires to the luminaire wire leads per the wiring diagram.

#### **SURFACE MOUNT:**

- 1. Bolt the anchor plate to the ceiling securely.
- 2. Hook the fixture to the anchor plate.
- 3. Insert the bolt to secure the hook to the anchor plate.
- 4. Connect the supply wires to the luminaire wire leads per the wiring diagram.