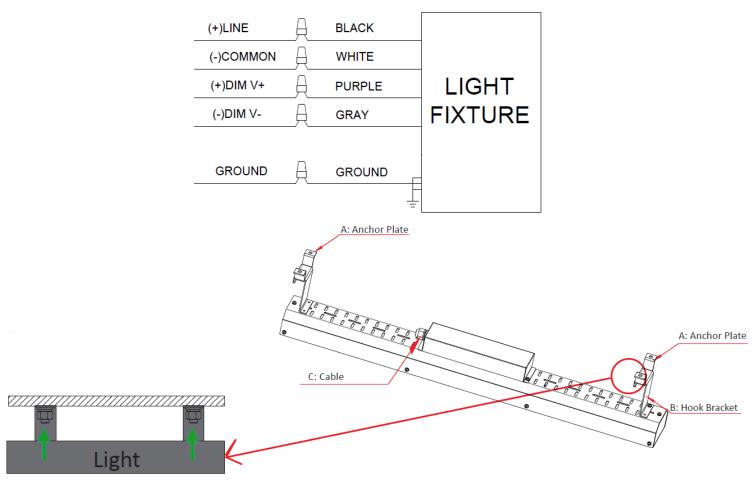

# **CHAIN MOUNT: (included)**

- 1. Hook the safety hook (B) on the threaded eye bolts (C).
- 2. Fix the steel cable (A) onto the ceiling.
- 3. Connect the supply wires to the luminaire wire leads per the wiring diagram.

#### **SURFACE MOUNT:**

- 1. Bolt the anchor plate to the ceiling securely.
- 2. Hook the fixture to the anchor plate.
- 3. Insert the bolt to secure the hook to the anchor plate.
- 4. Connect the supply wires to the luminaire wire leads per the wiring diagram.