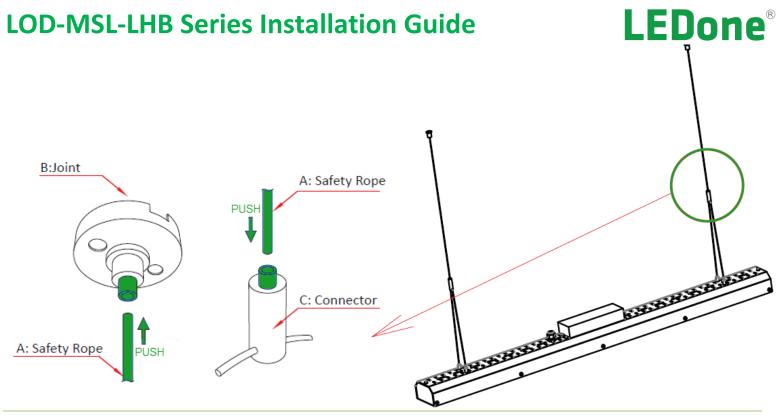

# **LOD-MSL-LHB Series Installation Guide**

# **CHAIN MOUNT: (included)**

- 1. Hook the safety hook (B) on the threaded eye bolts (C).
- 2. Fix the steel cable (A) onto the ceiling.
- 3. Connect the supply wires to the luminaire wire leads per the wiring diagram.