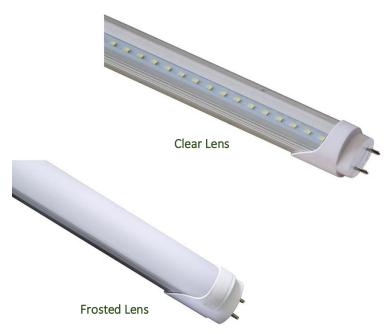

### **CONTROLS & DIMMING:**

Non-dimming.

| MODEL NUMBER   | WATTAGE | LUMENS  | EFFICACY | CRI  | POWER FACTOR | THD | LENS    | REPLACES  |
|----------------|---------|---------|----------|------|--------------|-----|---------|-----------|
| LOD-5FT26W-50K | 26W     | 2,290LM | 115LM/W  | 82.1 | 0.95         | 15% | Clear   | 46W – 50W |
| LOD-5FT26W-40K | 26W     | 2,290LM | 115LM/W  | 82.1 | 0.95         | 15% | Frosted | 46W – 50W |
| LOD-5FT26W-50K | 26W     | 2,290LM | 115LM/W  | 82.1 | 0.95         | 15% | Frosted | 46W – 50W |
| LOD-6FT26W-50K | 26W     | 2,600LM | 110LM/W  | 83.1 | 0.95         | 15% | Frosted | 46W – 50W |