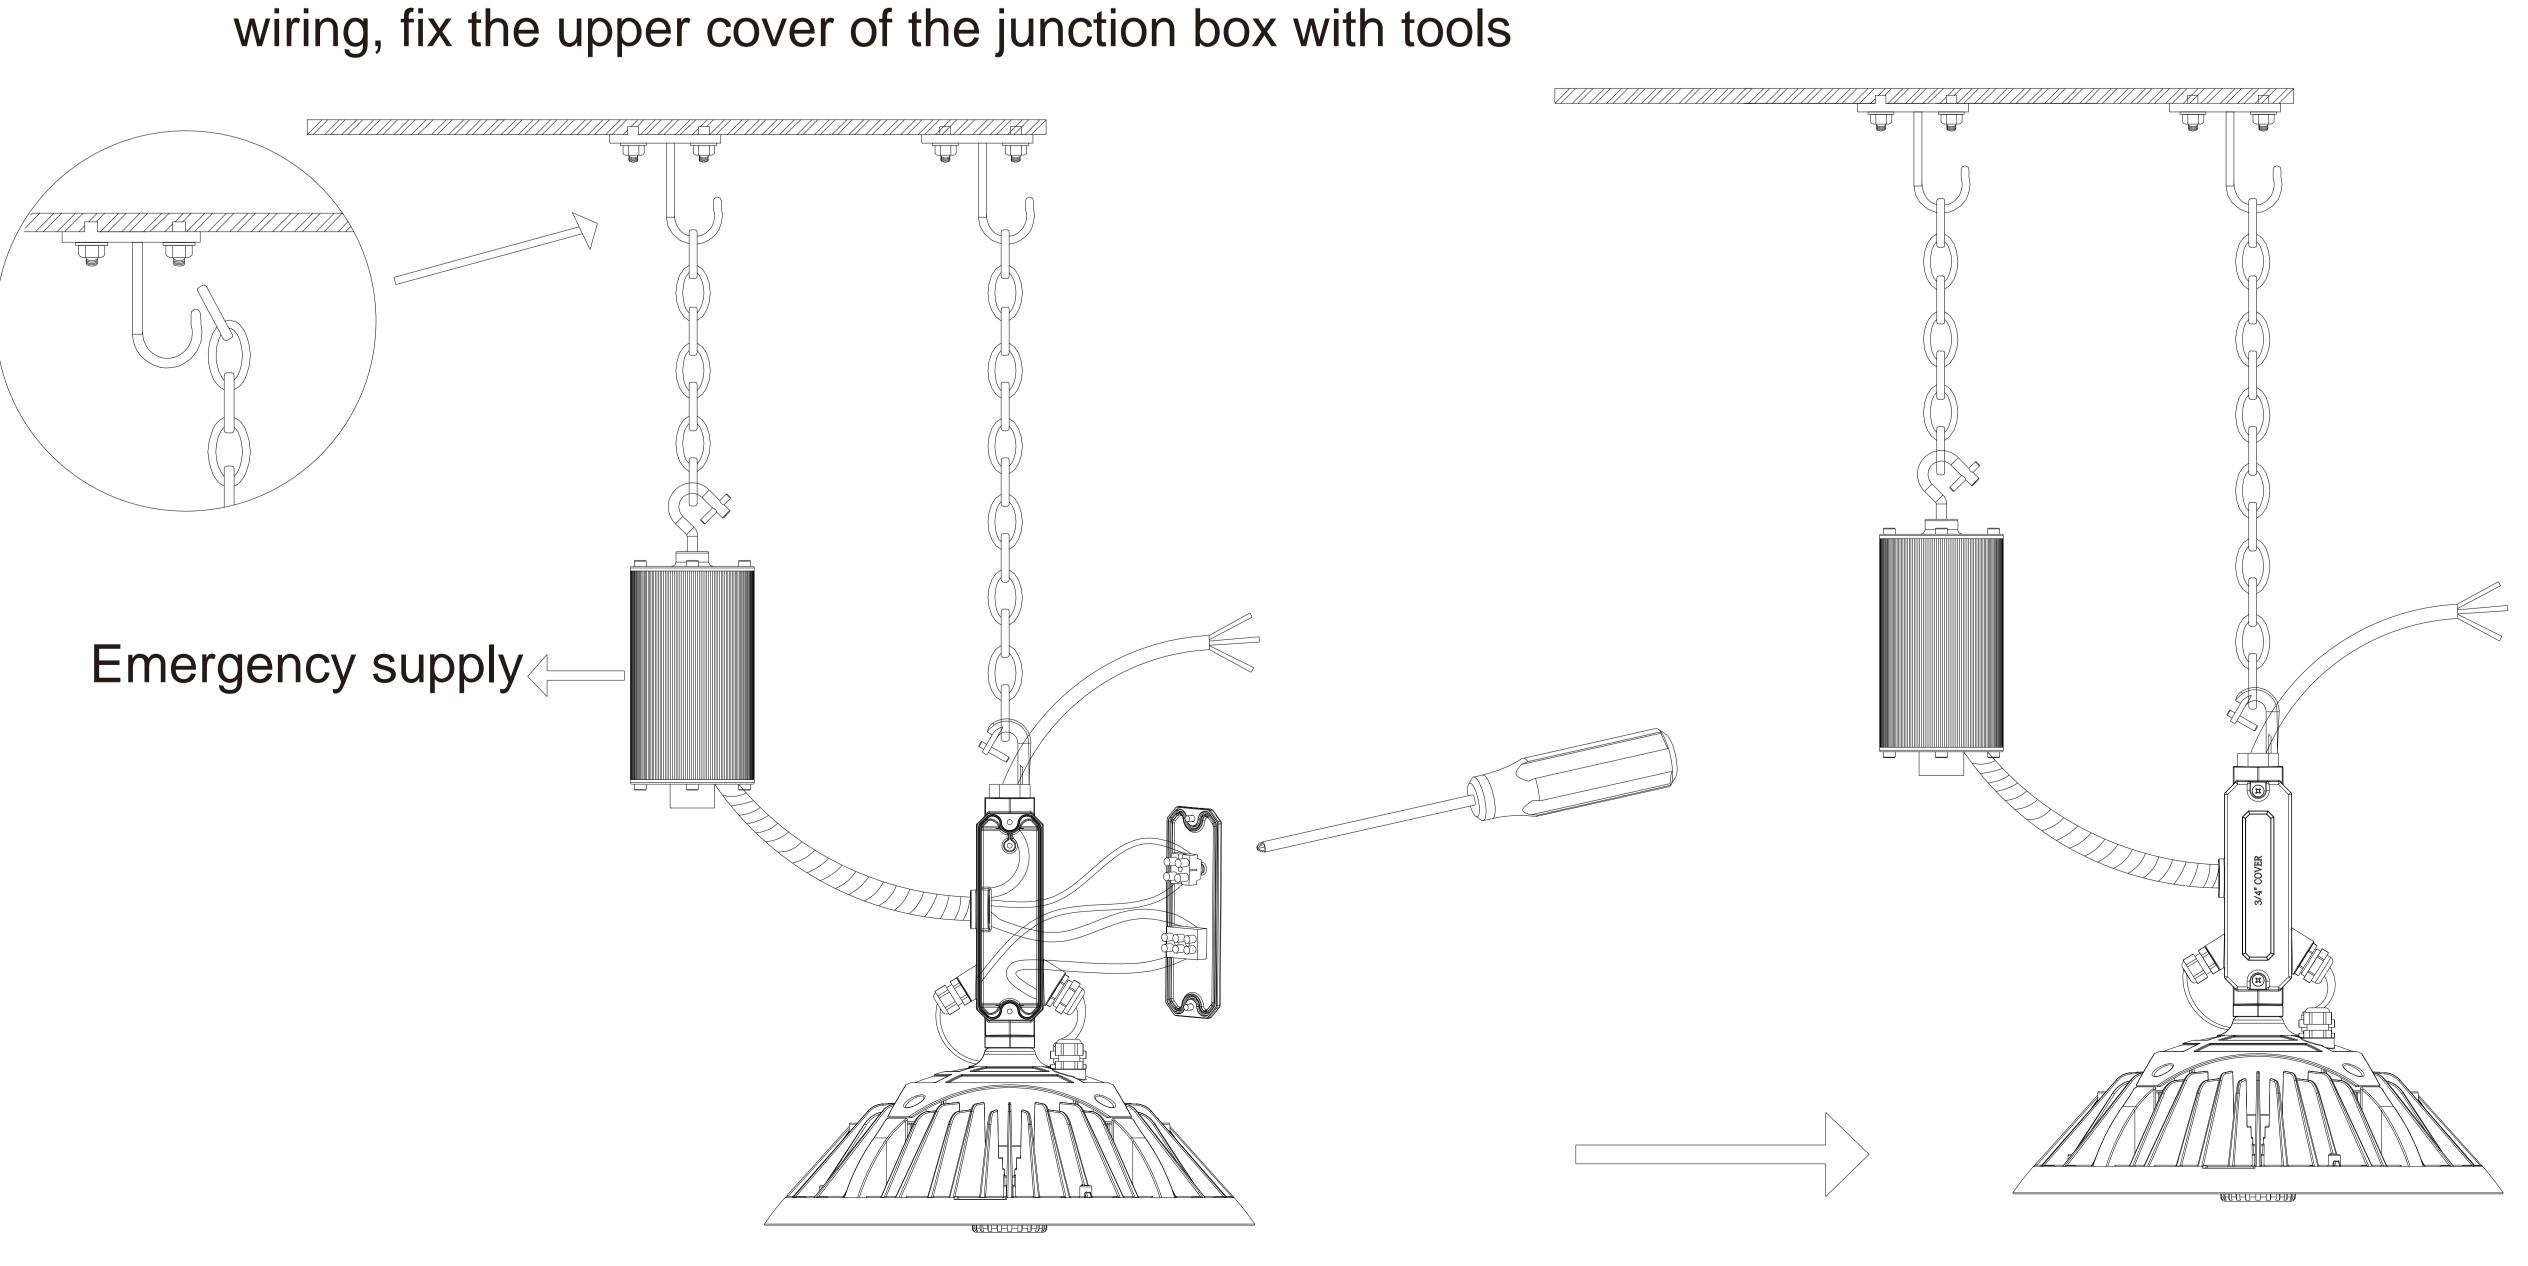

### Installation mode 1:

3:First install the emergency power supply on the hook. After the safety wiring, fix the upper cover of the junction box with tools

## Installation mode 3(Indoor installation only):

1:Use a wrench to fix the g-hook on the Terminal box

2:Fix the junction box on the lamp with a wrench

3:First, install the emergency power supply and g-hook on the hook respectively. After safety wiring, fix the upper cover of the junction box with tools