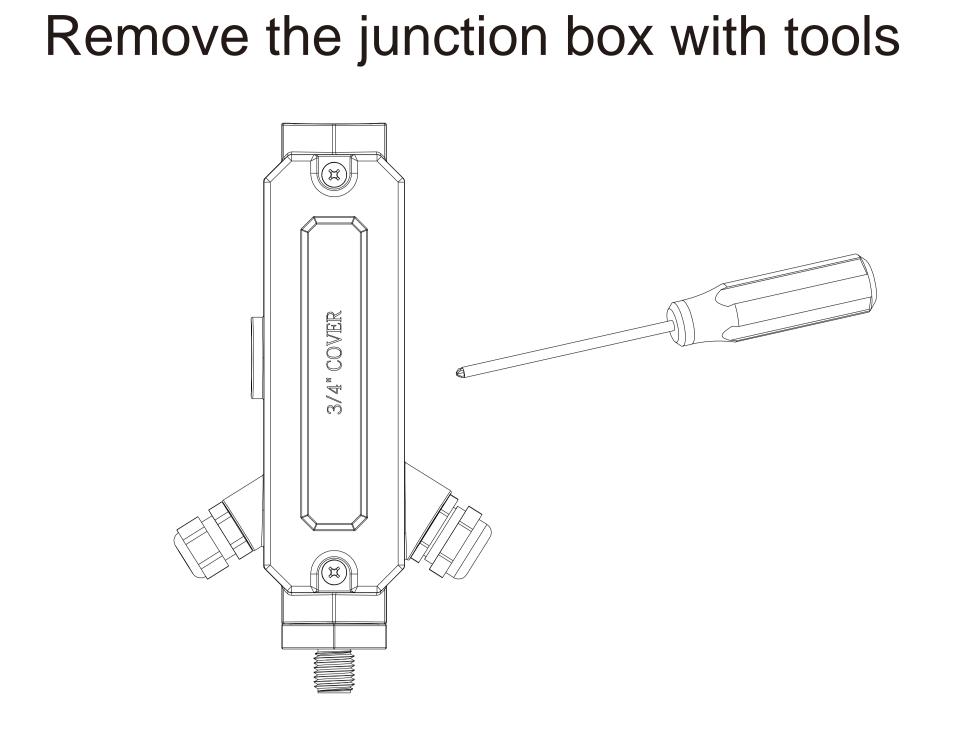

### Installation mode 1:

3:First install the emergency power supply on the hook. After the safety wiring, fix the upper cover of the junction box with tools

## Installation mode 2:

3:After safety wiring, fix the upper cover of junction box with tools