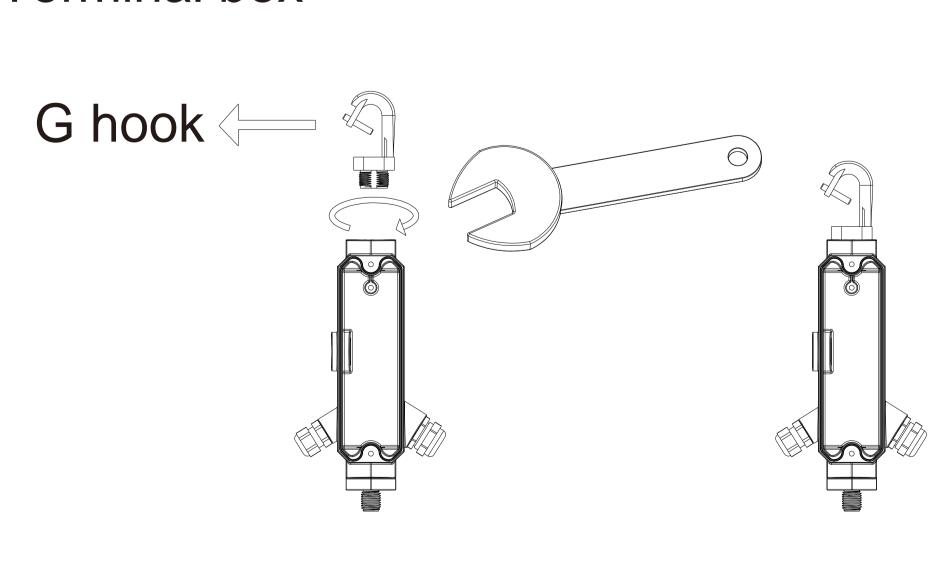

## Installation mode 3(Indoor installation only):

1:Use a wrench to fix the g-hook on the Terminal box

2:Fix the junction box on the lamp with a wrench

3:First, install the emergency power supply and g-hook on the hook respectively. After safety wiring, fix the upper cover of the junction box with tools