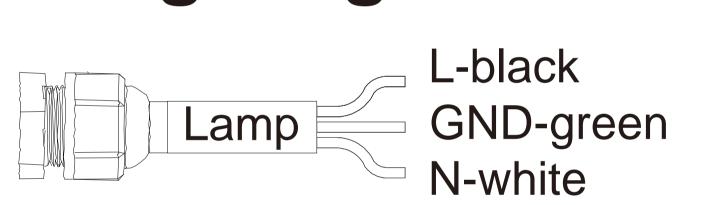

# American standard junction box 6.61in



Fix the hook on the wall first





1:Use a wrench to fix the lower cover of the adapter box on the 3 / 4 American threaded pipe





### Installation mode 1:

3:First install the emergency power supply on the hook. After the safety wiring, fix the upper cover of the junction box with tools



## Installation mode 2:

3:After safety wiring, fix the upper cover of junction box with tools



### wiring diagram



120-277/347VAC 50/60Hz 200-480VAC 50/60Hz



## Installation mode 3(Indoor installation only):

1:Use a wrench to fix the g-hook on the Terminal box



2:Fix the junction box on the lamp with a wrench



3:First, install the emergency power supply and g-hook on the hook respectively. After safety wiring, fix the upper cover of the junction box with tools