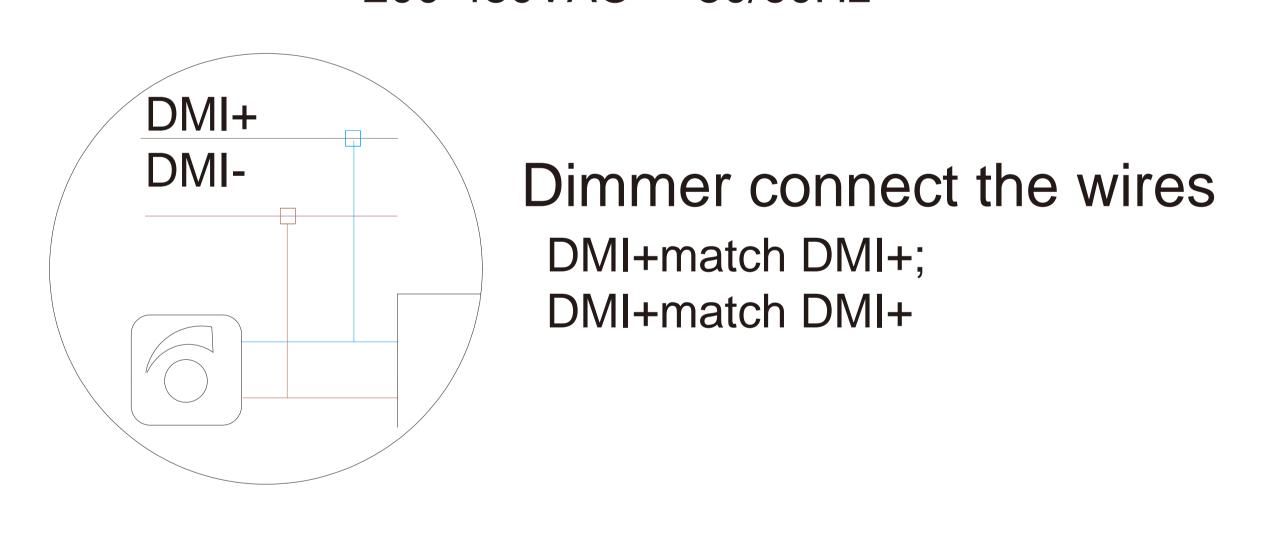

# American standard junction box 6.61in



Fix the hook on the wall first





1:Use a wrench to fix the lower cover of the adapter box on the 3 / 4 American threaded pipe





### Installation mode 1:

3:First install the emergency power supply on the hook. After the safety wiring, fix the upper cover of the junction box with tools



## Installation mode 2:

3:After safety wiring, fix the upper cover of junction box with tools



### wiring diagram



120-277/347VAC 50/60Hz 200-480VAC 50/60Hz



## Installation mode 3(Indoor installation only):

1:Use a wrench to fix the g-hook on the Terminal box



2:Fix the junction box on the lamp with a wrench



3:First, install the emergency power supply and g-hook on the hook respectively. After safety wiring, fix the upper cover of the junction box with tools