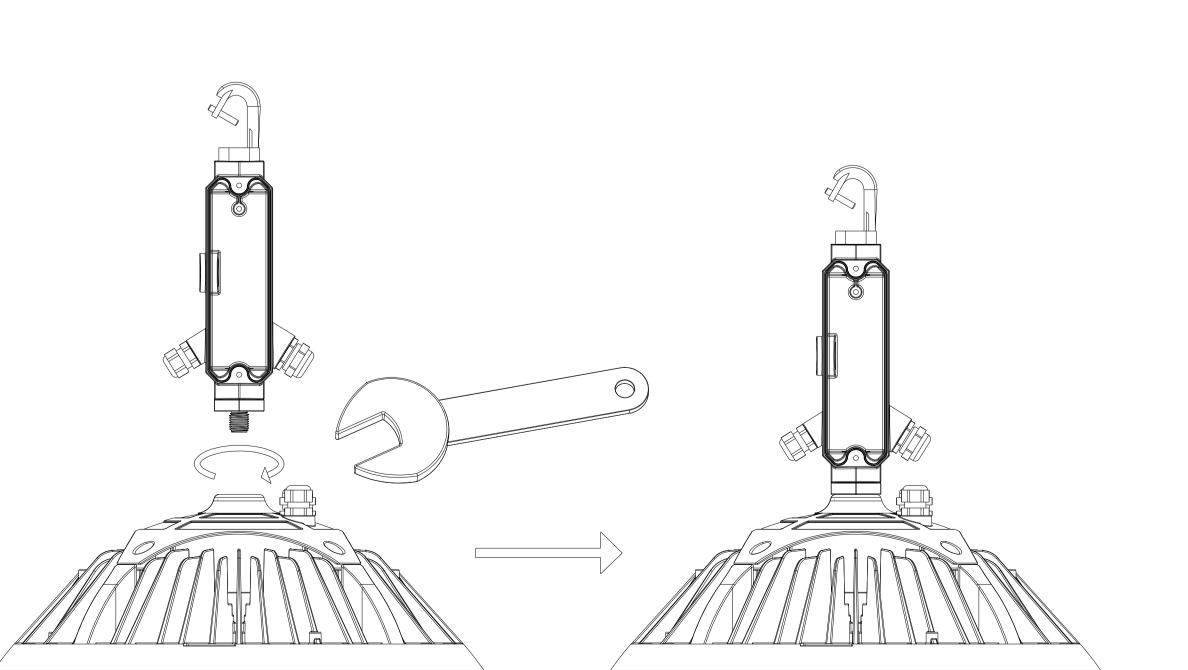

## Installation mode 3(Indoor installation only):

1:Use a wrench to fix the g-hook on the Terminal box

2:Fix the junction box on the lamp with a wrench

3:First, install the emergency power supply and g-hook on the hook respectively. After safety wiring, fix the upper cover of the junction box with tools