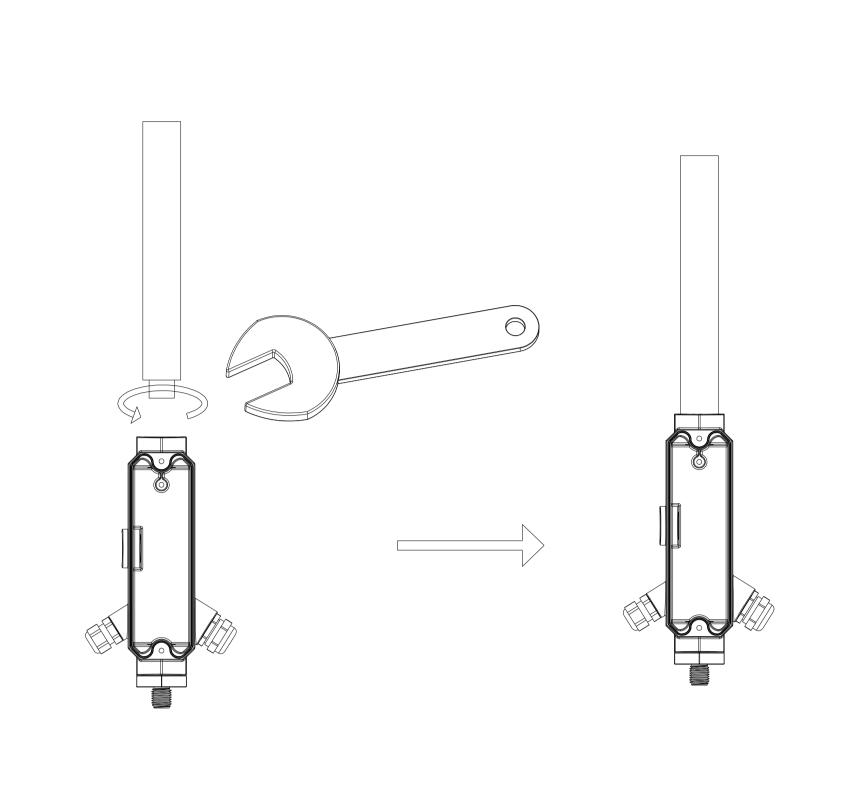

# American standard junction box 6.61in

Fix the hook on the wall first

1:Use a wrench to fix the lower cover of the adapter box on the 3 / 4 American threaded pipe