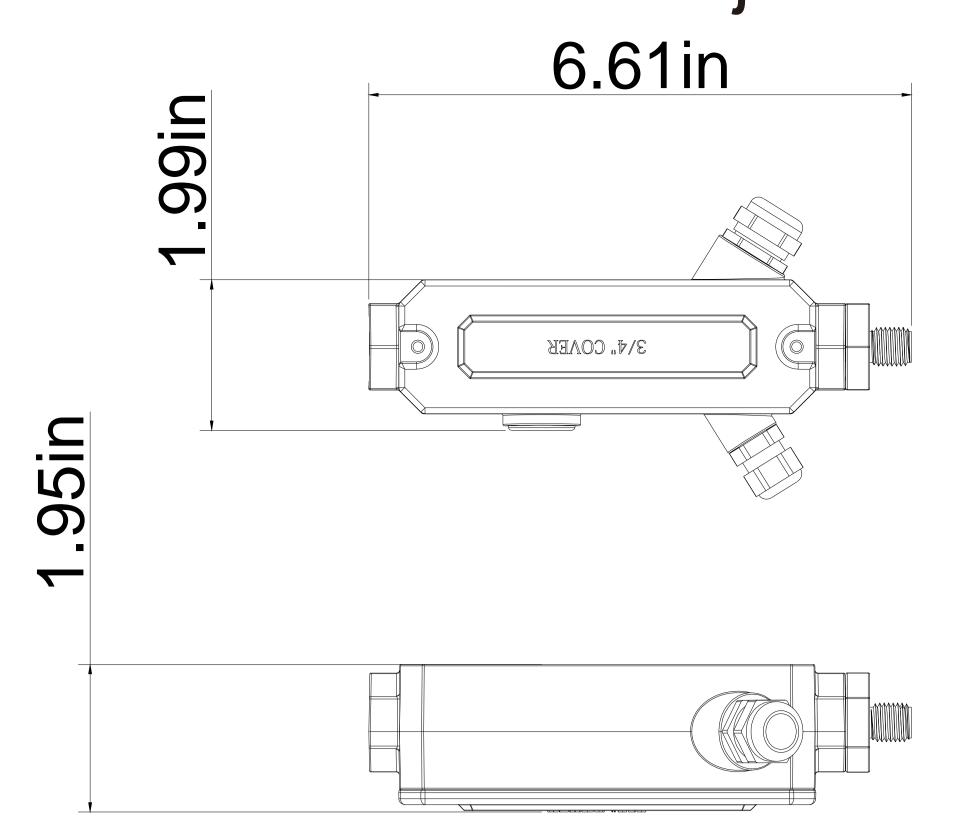

# American standard junction box 6.61in

Fix the hook on the wall first

1:Use a wrench to fix the lower cover of the adapter box on the 3 / 4 American threaded pipe