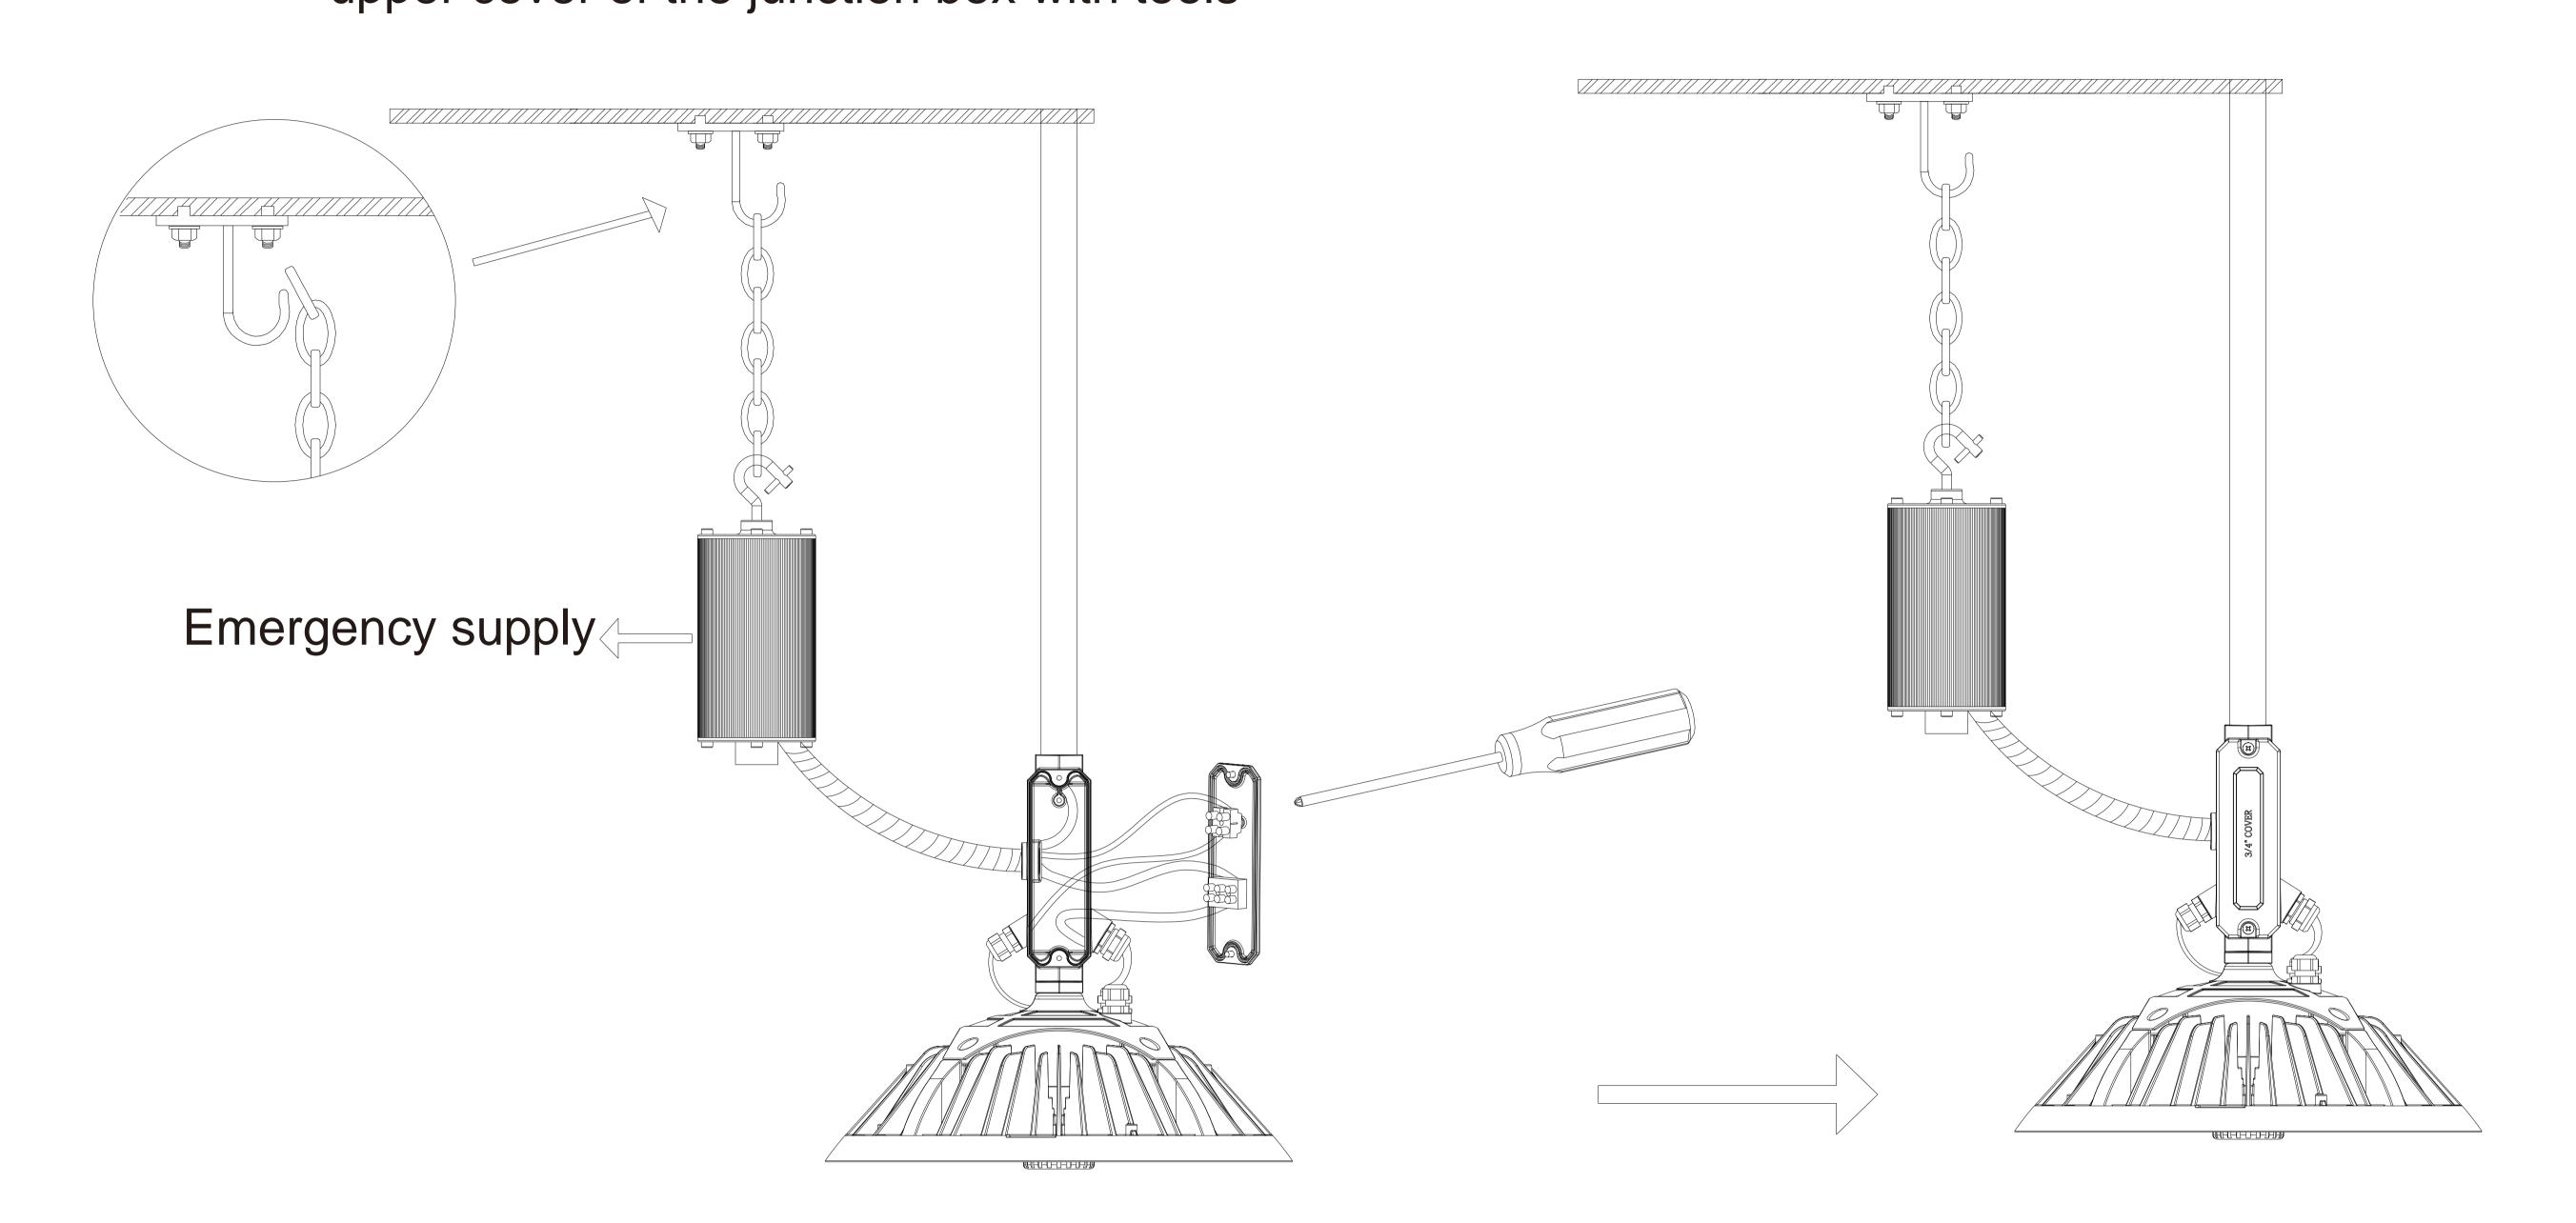

### Installation mode 1:

3:First install the emergency power supply on the hook. After the safety wiring, fix the upper cover of the junction box with tools