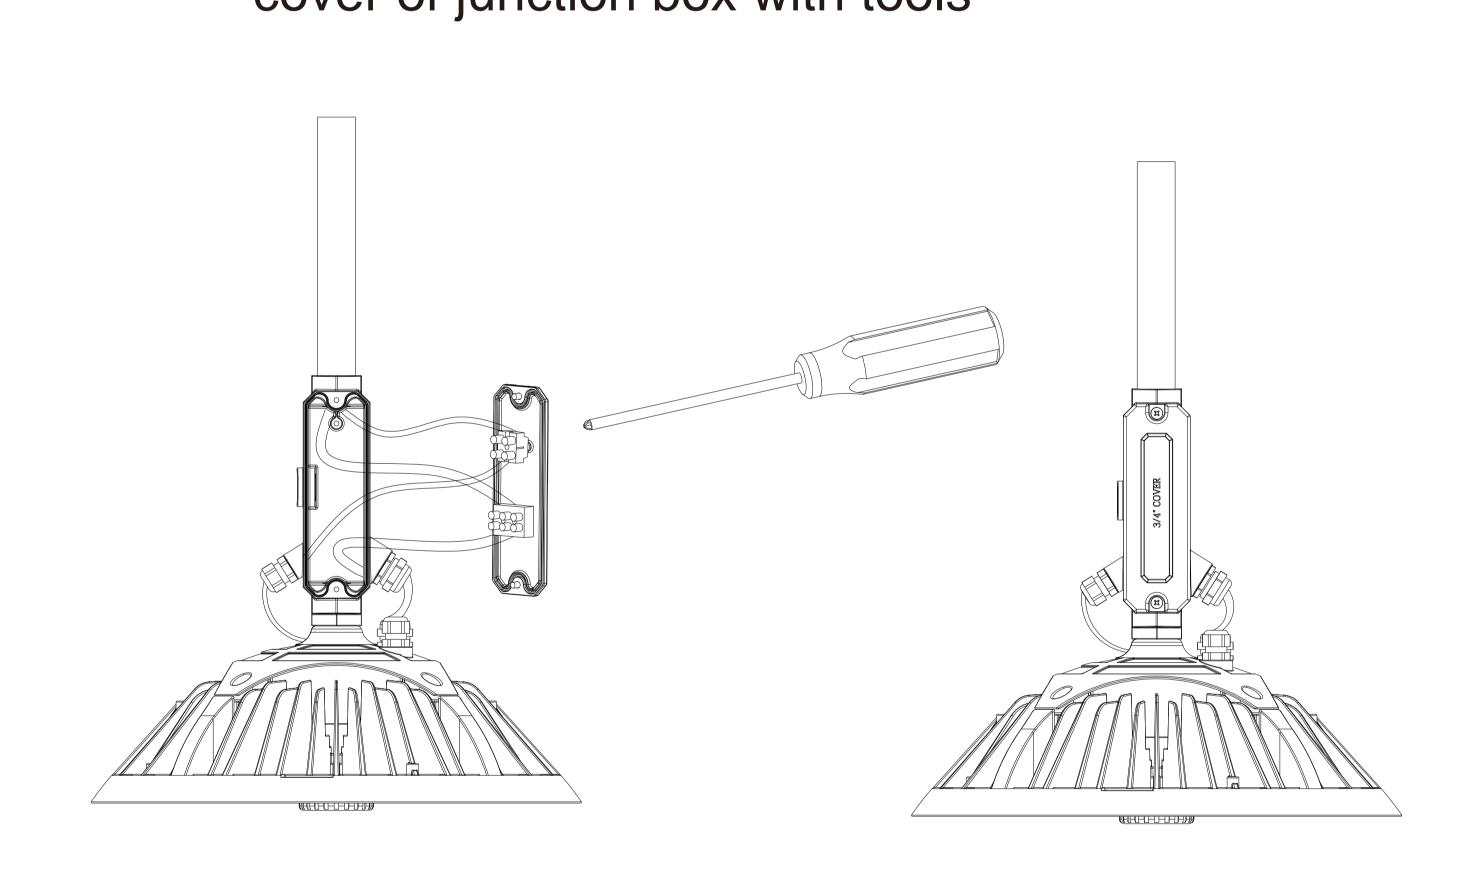

## Installation mode 2:

3:After safety wiring, fix the upper cover of junction box with tools