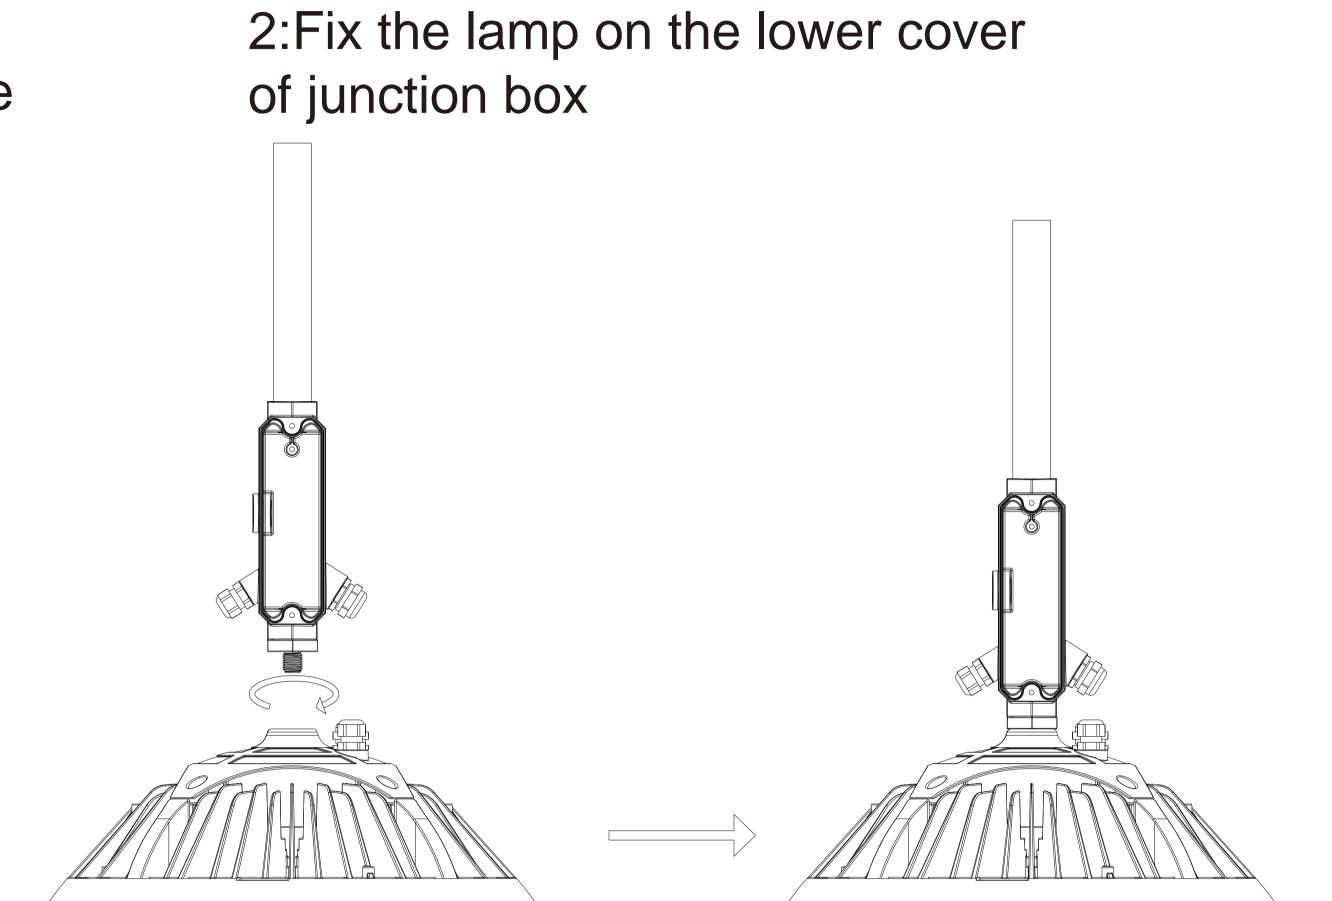

# American standard junction box 6.61in

Fix the hook on the wall first

1:Use a wrench to fix the lower cover of the adapter box on the 3 / 4 American threaded pipe