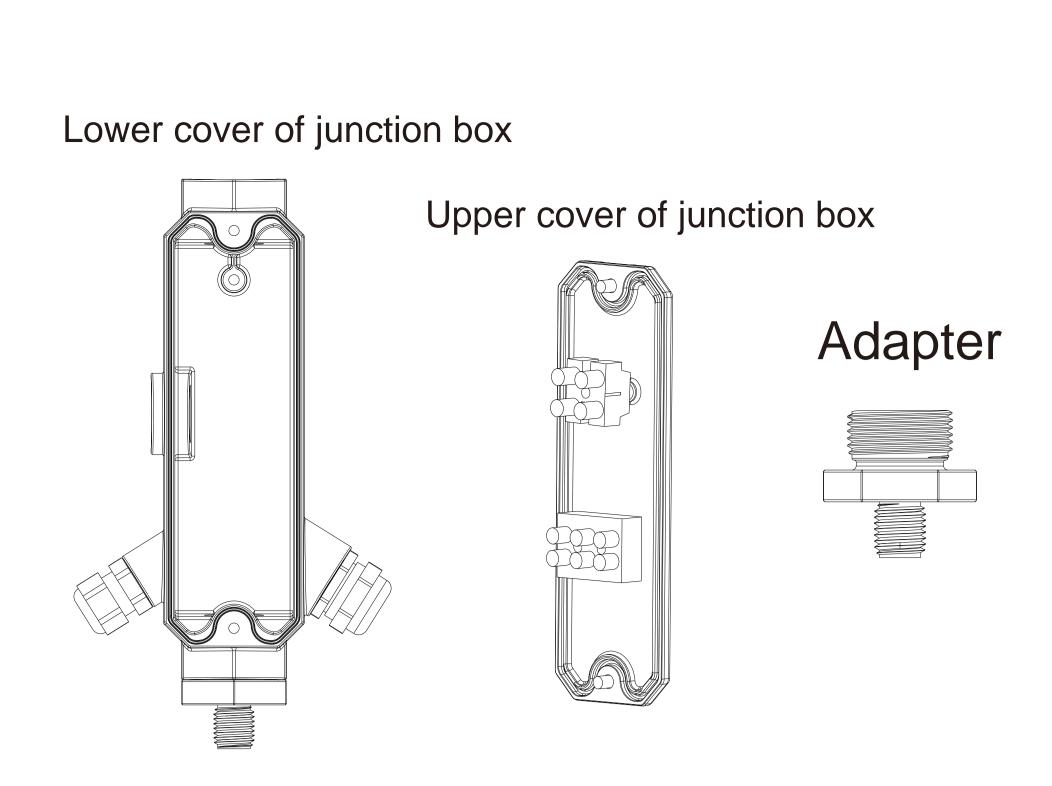

### Installation mode 1:

3:First install the emergency power supply on the hook. After the safety wiring, fix the upper cover of the junction box with tools

## Installation mode 2:

3:After safety wiring, fix the upper cover of junction box with tools