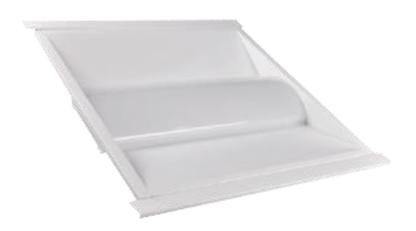

## **LED 2x2 Troffer Retrofit**

#### **CONSTRUCTION:**

Steel and Aluminum frame. Matte white finish. The entire fixture functions as a heat sink to keep the LEDs cooler to prolong the life of the light. Fully integrated reversible hinges.