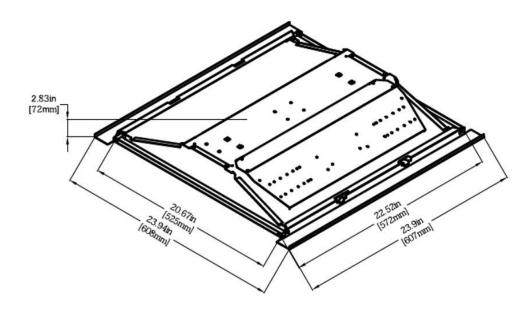

# **MEASUREMENTS**

| MODEL              | QUANTITY | WEIGHT   |
|--------------------|----------|----------|
| TRK-22-29/D10/B/50 | 1        | 7.93 lbs |