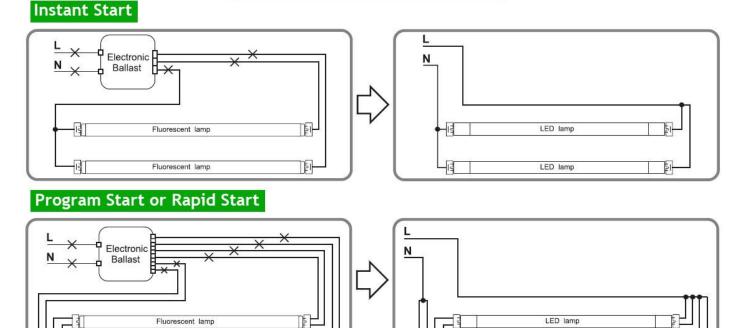

## Retrofit luminaire with 2 lamps

**LEDone**<sup>®</sup>

DF

#### **INSTALLATION INSTRUCTIONS:**

Double ended wiring installation of tubes must use shunted lamp holders. If non-shunted lamper holders are used, they must be externally shunted to insure a safe installation.