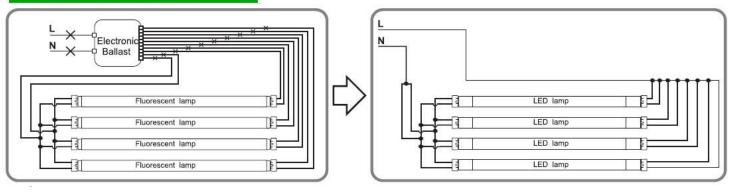

# Retrofit luminaire with 4 lamps

**LEDone**<sup>®</sup>

### Instant Start

art

Fluorescent lamp

## Program Start or Rapid Start