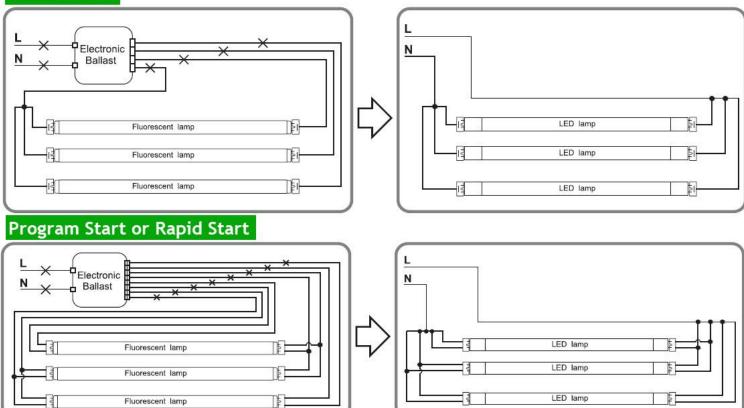

## Retrofit luminaire with 3 lamps

LED lamp

\$

LEDone Phone: (844) LEDONE6 | Fax: 1-510-217-9461 | Web: www.ledonecorp.com

#### **INSTALLATION INSTRUCTIONS:**

Double ended wiring installation of tubes must use shunted lamp holders. If non-shunted lamper holders are used, they must be externally shunted to insure a safe installation.