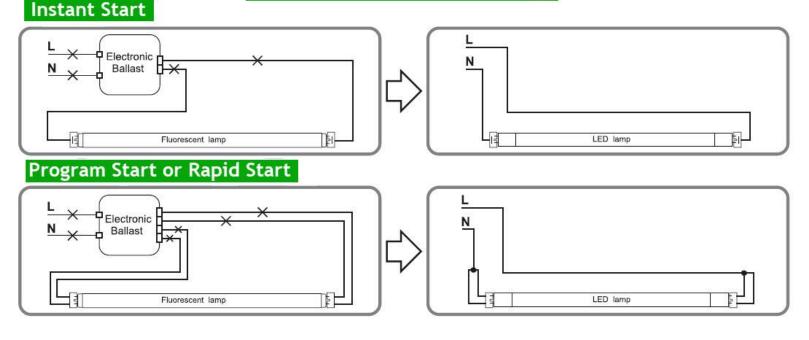

## Retrofit luminaire with 1 lamp

#### **INSTALLATION INSTRUCTIONS:**

Double ended wiring installation of tubes must use shunted lamp holders. If non-shunted lamper holders are used, they must be externally shunted to insure a safe installation.