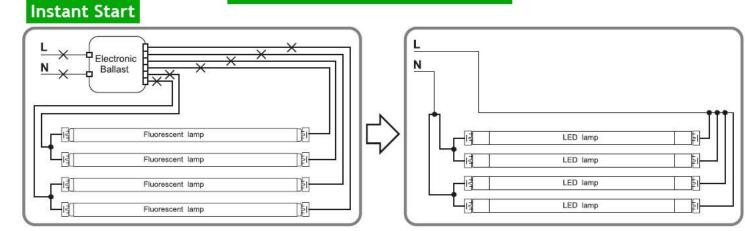

# Retrofit luminaire with 4 lamps

**LEDone**<sup>®</sup>

### Instant Start

art

Fluorescent lamp

#### **INSTALLATION INSTRUCTIONS:**

Double ended wiring installation of tubes must use shunted lamp holders. If non-shunted lamper holders are used, they must be externally shunted to insure a safe installation.