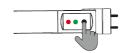

### **AC Operation**

AC power on, the battery is charging, the back up power mode turn off, green light on, red light off. Turn on or turn off AC output by wall switch

Turn on or turn off AC output by wall switch

# **Back up power Operation**

AC power off (whether the wall switch is turned on or off), the battery is discharging, The back up power mode turn on, green light off, red light flashing.

### **Button operation instructions**

1.AC power on, click the test switch, switch to back up power mode and lasts 3S, then automatically back to the working mode of AC Power supply

Back up power mode lasts 3S

2.No AC power supply, double-click the test switch ,turn on and turn off the back up power mode.

The back up power mode on or off.