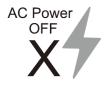

# **Back up power Operation**

AC power off (whether the wall switch is turned on or off), the battery is discharging, The back up power mode turn on, green light off, red light flashing.