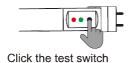

### **Button operation instructions**

1.AC power on, click the test switch, switch to back up power mode and lasts 3S, then automatically back to the working mode of AC Power supply

Back up power mode lasts 3S