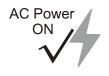

### **AC Operation**

AC power on, the battery is charging, the back up power mode turn off, green light on, red light off. Turn on or turn off AC output by wall switch

Turn on or turn off AC output by wall switch