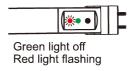

# **Back up power Operation**

AC power off (whether the wall switch is turned on or off), the battery is discharging, The back up power mode turn on, green light off, red light flashing.