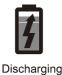

# **Back up power Operation**

AC power off (whether the wall switch is turned on or off), the battery is discharging, The back up power mode turn on, green light off, red light flashing.