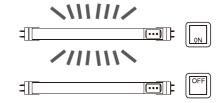

### **AC Operation**

AC power on, the battery is charging, the back up power mode turn off, green light on, red light off. Turn on or turn off AC output by wall switch

Turn on or turn off AC output by wall switch