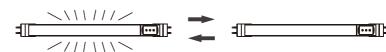

### **AC Operation**

AC power on, the battery is charging, the back up power mode turn off, green light on, red light off. Turn on or turn off AC output by wall switch

Turn on or turn off AC output by wall switch

# **Back up power Operation**

AC power off (whether the wall switch is turned on or off), the battery is discharging, The back up power mode turn on, green light off, red light flashing.