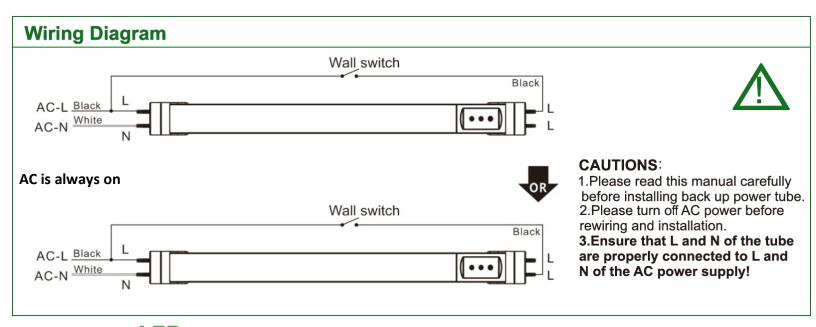

#### **INSTALLATION REQUIREMENTS:**

The installation should be done by a licensed electrician. This tube is Type B, please remove the ballast before installing. The operating temperature is  $0^{\circ}\text{C} + 50^{\circ}\text{C}$  ( $32^{\circ}\text{F} + 122^{\circ}\text{F}$ ).