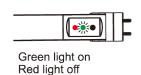

### **AC Operation**

AC power on, the battery is charging, the back up power mode turn off, green light on, red light off. Turn on or turn off AC output by wall switch

Turn on or turn off AC output by wall switch