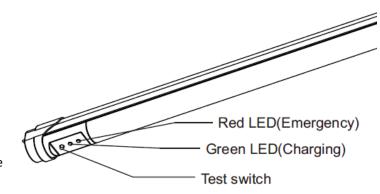

### **AC Operation**

AC power on, the battery is charging, the back up power mode turn off, green light on, red light off. Turn on or turn off AC output by wall switch

Turn on or turn off AC output by wall switch

# **Back up power Operation**

AC power off (whether the wall switch is turned on or off), the battery is discharging, The back up power mode turn on, green light off, red light flashing.

### **Button operation instructions**

1.AC power on, click the test switch, switch to back up power mode and lasts 3S, then automatically back to the working mode of AC Power supply

Back up power mode lasts 3S

2.No AC power supply, double-click the test switch ,turn on and turn off the back up power mode.

The back up power mode on or off.