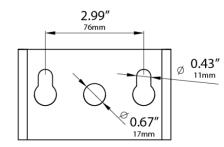

## **MEASUREMENTS**

TRUNNION MOUNTING: Follow mounting directions as in Fig. 2.

**CAUTION:** UL and CUL listed or CSA certified liquid tight cord grip suitable for use with 3 conductor type STW flexible cord shall be used for connection to a wet location outlet box provided by others.