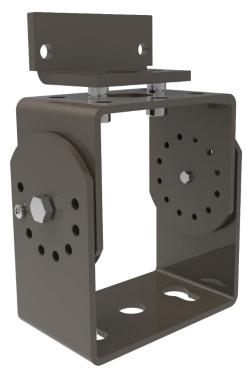

## **MEASUREMENTS**

TRUNNION MOUNTING: Follow mounting directions as in Fig. 2.

**CAUTION:** UL and CUL listed or CSA certified liquid tight cord grip suitable for use with 3 conductor type STW flexible cord shall be used for connection to a wet location outlet box provided by others.

- a. Loosen the pivot bolts and angle locking screw.
- b. Adjust the fixture to desired angle.
- c. Tighten pivot bolts and angle locking screw.

FIG.2