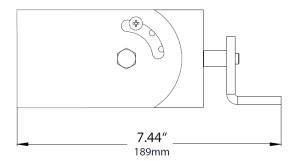

## **MEASUREMENTS**

TRUNNION MOUNTING: Follow mounting directions as in Fig. 2.

**CAUTION:** UL and CUL listed or CSA certified liquid tight cord grip suitable for use with 3 conductor type STW flexible cord shall be used for connection to a wet location outlet box provided by others.