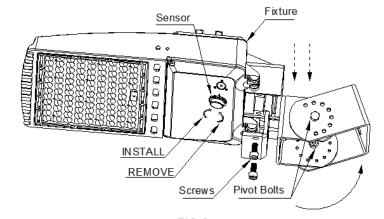

## **MEASUREMENTS**

TRUNNION MOUNTING: Follow mounting directions as in Fig. 2.

**CAUTION:** UL and CUL listed or CSA certified liquid tight cord grip suitable for use with 3 conductor type STW flexible cord shall be used for connection to a wet location outlet box provided by others.

- a. Loosen the pivot bolts and angle locking screw.
- b. Adjust the fixture to desired angle.
- c. Tighten pivot bolts and angle locking screw.

FIG.2