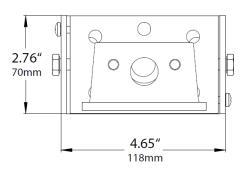

## **MEASUREMENTS**

TRUNNION MOUNTING: Follow mounting directions as in Fig. 2.

**CAUTION:** UL and CUL listed or CSA certified liquid tight cord grip suitable for use with 3 conductor type STW flexible cord shall be used for connection to a wet location outlet box provided by others.