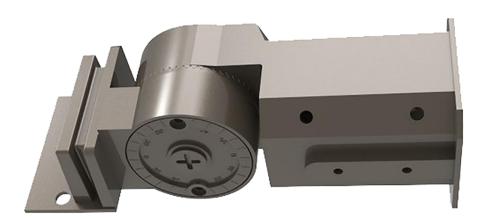

## Adjustable Slip Fitter Mount for LOC-RGAL, LOC-SPAL & LOC-FL Series

| MODEL                                       | QUANTITY | WEIGHT  | UPC CODE       |
|---------------------------------------------|----------|---------|----------------|
| Slip Fitter for LOC-RGAL, LOC-SPAL & LOC-FL | 1        | 2.4 lbs | 00815586025732 |

## SLIP FITTER MOUNTING: Follow mounting directions as in Fig. 1

- a. The slip fitter mounting fits a 2 3/8" O.D. tenon. Place the slip fitter over the tenon and secure the fixture with the set screws (2) on the side of the slip fitter.
- Remove 2 screws on side of round cover plate.
  Remove the round cover plate and adjust the angle of the fixture.
- c. Loosen the locking bolt and swivel fixture to desired angle.
- d. Tighten the locking bolt and re-attach the round cover plate.