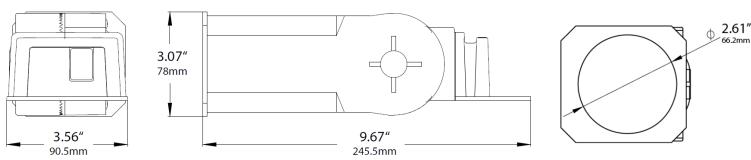

| Date:Location:      |   |
|---------------------|---|
| Product:Project:    |   |
| Quantity:Catalog #: | _ |

## Adjustable Slip Fitter Mount for LOC-RGAL, LOC-SPAL & LOC-FL Series





| MODEL                                       | QUANTITY | WEIGHT  | UPC CODE       |
|---------------------------------------------|----------|---------|----------------|
| Slip Fitter for LOC-RGAL, LOC-SPAL & LOC-FL | 1        | 2.4 lbs | 00815586025732 |

## **MEASUREMENTS**



## SLIP FITTER MOUNTING: Follow mounting directions as in Fig. 1

- a. The slip fitter mounting fits a 2 3/8" O.D. tenon. Place the slip fitter over the tenon and secure the fixture with the set screws (2) on the side of the slip fitter.
- Remove 2 screws on side of round cover plate.
  Remove the round cover plate and adjust the angle of the fixture.
- c. Loosen the locking bolt and swivel fixture to desired angle.
- d. Tighten the locking bolt and re-attach the round cover plate.