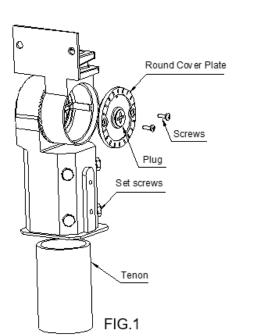

## SLIP FITTER MOUNTING: Follow mounting directions as in Fig. 1

- a. The slip fitter mounting fits a 2 3/8" O.D. tenon. Place the slip fitter over the tenon and secure the fixture with the set screws (2) on the side of the slip fitter.
- Remove 2 screws on side of round cover plate.
  Remove the round cover plate and adjust the angle of the fixture.
- c. Loosen the locking bolt and swivel fixture to desired angle.
- d. Tighten the locking bolt and re-attach the round cover plate.