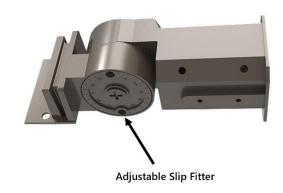

## Adjustable Slip Fitter Mount for LOC-RGAL, LOC-SPAL & LOC-FL Series

| MODEL                                       | QUANTITY | WEIGHT  | UPC CODE       |
|---------------------------------------------|----------|---------|----------------|
| Slip Fitter for LOC-RGAL, LOC-SPAL & LOC-FL | 1        | 2.4 lbs | 00815586025732 |

## SLIP FITTER MOUNTING: Follow mounting directions as in Fig. 1

- a. The slip fitter mounting fits a 2 3/8" O.D. tenon. Place the slip fitter over the tenon and secure the fixture with the set screws (2) on the side of the slip fitter.
- Remove 2 screws on side of round cover plate.
  Remove the round cover plate and adjust the angle of the fixture.
- c. Loosen the locking bolt and swivel fixture to desired angle.
- d. Tighten the locking bolt and re-attach the round cover plate.