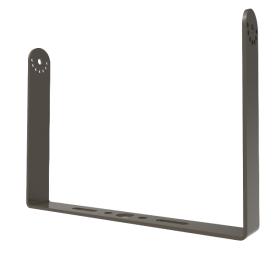

## **U-Bracket Mount for LOC-RGAL Series**

| MODEL                                 | QUANTITY | WEIGHT | UPC CODE       |
|---------------------------------------|----------|--------|----------------|
| U-Bracket for 75W – 150W for LOC-RGAL | 1        | lbs    | 00815586028702 |
| U-Bracket for 240 – 320W for LOC-RGAL | 1        | lbs    | 00815586028719 |