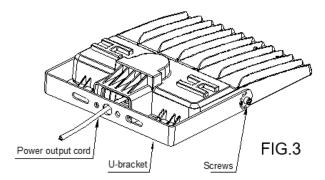

## **MEASUREMENTS**

U-BRACKET MOUNTING: Follow mounting directions as in Fig. 3.

- a. To adjust the angle of the fixture using the bracket, loosen the angle locking screw.
- b. Adjust the fixture to desired angle.
- c. Tighten angle locking screw.