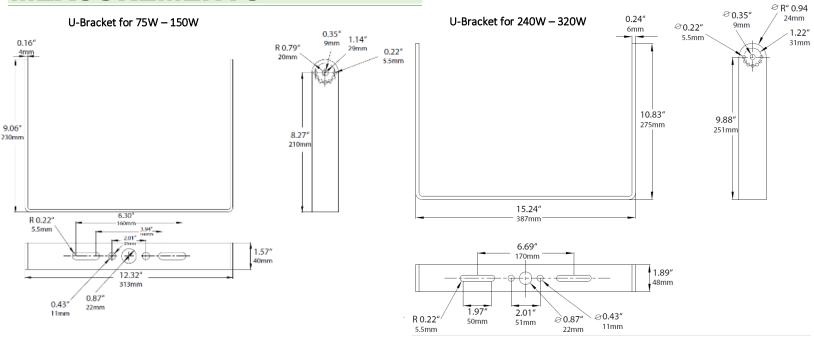

## **MEASUREMENTS**

U-BRACKET MOUNTING: Follow mounting directions as in Fig. 3.

- a. To adjust the angle of the fixture using the bracket, loosen the angle locking screw.
- b. Adjust the fixture to desired angle.
- c. Tighten angle locking screw.