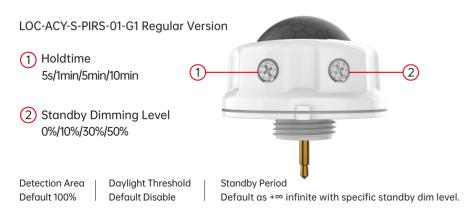

Default Program: Detection Area -100%, Holdtime - 5MIN, Daylight Threshold - 50lux, Standby Period - 60min, Standby Dimming Level - 30%

## Dial Rotator Function (Non Bluetooth Model Only)

\*Please note the regular version is remote control supported; the sensor memorizes the last-time setting.