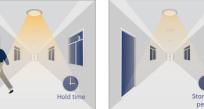

### With Daylight Threshold

With sufficient daylight, the sensor keeps light OFF even motion gets detected

With insufficient daylight, the sensor turns light ON when motion gets detected

After there's no motion detected, the sensor keeps light ON 100% for holdtime.

level for standby period.

after holdtime.

light to standby dimming if the standby period has been set as Os, sensor turns light OFF automatically

automatically after the standby period when there's no motion detected.