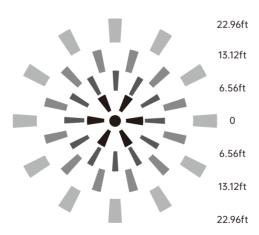

#### **Detection Coverage**

# <12m/39.37ft Ceiling Mounted

**Detection Distance** Radius 3-7m/9.84-22.96ft