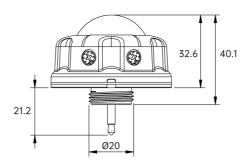

# LOC-ACY-S-PIRS-01-G1/LOC-ACY-S-PIRS-BT-01-G1

- Rotator & Remote control, app control for BLE version.
- 12VDC Input, 0-10V Dimming, with Daylight Harvesting and Photocell Function.
- ONE for ALL Installations Parterning With Different Receptacles & Brackets.

## **Parameters**

| Voltage Range       | 10-15VDC                                                                                                                                                                                                                                          |  |  |  |
|---------------------|---------------------------------------------------------------------------------------------------------------------------------------------------------------------------------------------------------------------------------------------------|--|--|--|
| Current             | Remote control Versions: <15mA APP Control Versions: <20mA                                                                                                                                                                                        |  |  |  |
| Infrared Wavelength | 5-14um                                                                                                                                                                                                                                            |  |  |  |
| Output Signal Peak  | ≥3500mV                                                                                                                                                                                                                                           |  |  |  |
| PIR Sensitivity     | 3200V/W                                                                                                                                                                                                                                           |  |  |  |
| Signal              | DIM 0-10V                                                                                                                                                                                                                                         |  |  |  |
| Detection Area      | Remote Control: 25%/50%/75%/100% Rotating switch: Default Setting 100% APP Control Options: 25%/50%/75%/100%                                                                                                                                      |  |  |  |
| Installation Height | 12m/39ft Max.                                                                                                                                                                                                                                     |  |  |  |
| Daylight Threshold  | Remote Control: 2Lux/10Lux/30Lux/50Lux/80Lux/120Lux/200Lux/250Lux/300Lux/350Lux/400Lux/Disable Rotating switch: Default Setting Disable APP Control Options: 2Lux/10Lux/30Lux/50Lux/50Lux/80Lux/120Lux/200Lux/250Lux/300Lux/350Lux/400Lux/Disable |  |  |  |
| Working Temp        | -20°C~+60°C                                                                                                                                                                                                                                       |  |  |  |
| IP Rating           | IP65                                                                                                                                                                                                                                              |  |  |  |