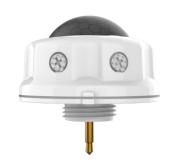

# LOC-ACY-S-PIRS-01-G1/LOC-ACY-S-PIRS-BT-01-G1

- Rotator & Remote control, app control for BLE version.
- 12VDC Input, 0-10V Dimming, with Daylight Harvesting and Photocell Function.
- ONE for ALL Installations Parterning With Different Receptacles & Brackets.

#### **Model Information**

| Model Number            | Sensor Type | Connector  | Controller                     |
|-------------------------|-------------|------------|--------------------------------|
| LOC-ACY-S-PIRS-01-G1    | PIR         | Audio Jack | Remote Control LOC-RC-WHITE-G1 |
| LOC-ACY-S-PIRS-BT-01-G1 |             |            | APP                            |