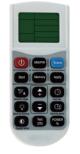

#### **Model Information**

| Model Number            | Sensor Type | Connector  | Controller                     |
|-------------------------|-------------|------------|--------------------------------|
| LOC-ACY-S-PIRS-01-G1    | PIR         | Audio Jack | Remote Control LOC-RC-WHITE-G1 |
| LOC-ACY-S-PIRS-BT-01-G1 |             |            | APP                            |