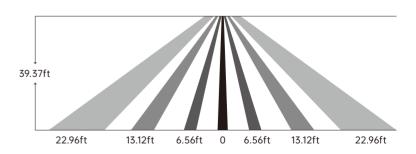

#### **Detection Coverage**

# <12m/39.37ft Ceiling Mounted

**Detection Distance** Radius 3-7m/9.84-22.96ft