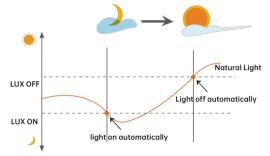

#### Dusk/Dawn function

LOC-ACY-S-PIRS-01-G1/LOC-ACY-S-PIRS-BT-01-G1 is able to differentiate artificial light brightness from natural light after installed inside the fixture, and automatically turn off light when ambient brightness exceeds preset lux level.

#### Precondition of Dusk/Dawn function:

- 1. Standby period is +∞;
- 2.Standby dimming level is on 10%, 20% or 30%;
- 3. Daylight threshold is on 30lux/50lux/80lux/120lux/ 200Lux/250Lux/300Lux/350Lux/400Lux