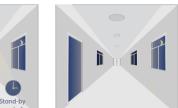

level for standby period.

after holdtime.

light to standby dimming if the standby period has been set as Os, sensor turns light OFF automatically

automatically after the standby period when there's no motion detected.